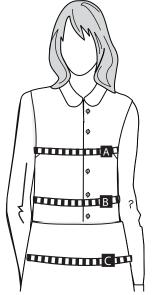

## Measuring Advice.

- A- Measure the circumference of your bust at the fullest part.
- B- Measure the circumference of your natural waist.
- C- Measure the circumference of your hips at the fullest part.
- D-E- Straight sleeve (sleeve crown to cuff edge) This is your sleeve length.
- H-I- Nape of neck to hem (bottom of collar to the hem) This is your Jacket Length.

\*Measurements A, B and C are best taken as an actual body measurement. This will provide a more accurate measurement than when taken with clothes on.

Using these measurements select your appropriate "Perry Size". State this size when ordering your blazer.