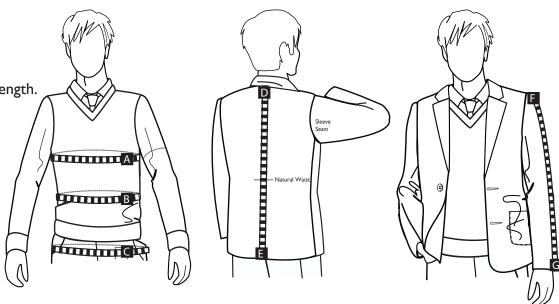

A- Measure the circumference of your chest at the fullest part.

B- Measure the circumference of your waist at the fullest part.

C- Measure the circumference of your seat at the fullest part.

D-E- Nape of neck to hem (bottom of collar to the hem) This is your Jacket Length.

F-G- Straight sleeve (sleeve crown to cuff edge) This is your sleeve length.

\*Measurements A, B and C are all best taken as actual body measurements. This will provide more accurate measurements than when taken with clothes on.